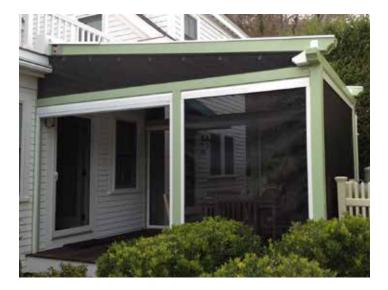

#### Stratus Screen

for Pergotenda®

Pergotenda® 45 with Stratus Solar Screens & ShyZip® Tracks The Dorchester Awning Company, Kingston MA

Pergotenda® Iridium with Stratus Clear Vinyl Window Screens & ShyZip® Tracks New Haven Awning, New Haven CT

The Stratus is an exterior screen specifically designed to integrate into most Pergotenda® systems for complete enclosure that assists in protection from the elements and gives the option of privacy. The design of the Stratus is based off of our long-standing proprietary Summit exterior screen.

The Stratus is installed with specially designed jamb mount brackets that fit perfectly into any applicable Pergotenda® system. It is recommended to use ShyZip® track for complete enclosure on a Pergotenda® unit. The Stratus is available both motorized or manual (with some size restrictions).