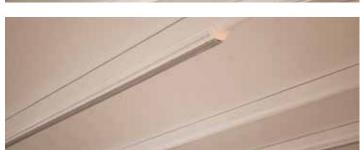

### Faux Ceiling

for Pergotenda®

The Pergotenda® lighting system is a custom designed system that seamlessly integrates into the Pergotenda® intermediate tubes.

This superior lighting system adds atmosphere and even more control extending the usage hours of your outdoor space. The lighting system uses an IP 65 outdoor rated, monochromatic LED that is encased in beveled clear silicon cover and inserted into aluminum profile with frosted white polycarbonate diffuser.

Pergotenda® lights are supplied pre-wired to clear sleeve low voltage cable pigtails with fully sealed waterproof end connections, for easy daisy chaining to additional strips. The power to the strips is supplied by dedicated extension cables with waterproof plugs and sockets, designed to guarantee a quick and secure hook-up both to the strips and single power supply unit, available and furnished in different wattages depending on the number of lighting strips used, up to a maximum of 24 fixtures total per power supply. The strips come with preapplied 3M adhesive back tape for outdoor use.

Key features: IP 65 damp outdoor use, remote with 4 pre-set intensity levels and dimmer, 3400K warm white, 24V, plug-and-play ready, maximum practicality for easy retrofits, kit designed to perfectly integrate with every Pergotenda® system already installed.