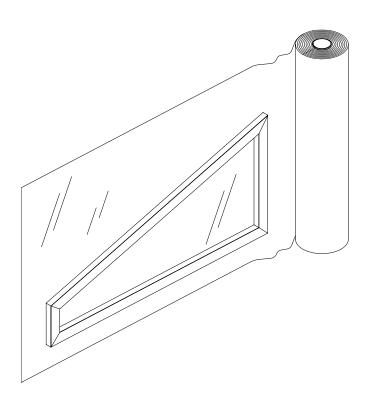

## Gable

for Pergotenda®

Gables are finishing profiles for setting up the lateral triangular openings for pitched Pergotenda<sup>®</sup>.

They are most often implemented when using the Stratus Screen or for custom enclosure and structural designs. Gables often have a taught fabric stretched over the trapezoidal opening created by the pitch that helps to complete the enclosure. Gable coverings are available in various fabrics, such as Clear Vinyl, Eclissi, or Serge Ferrari® Soltis® Proof 502.