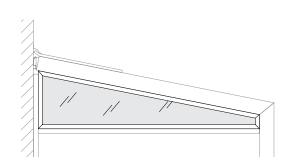

## Gable

for Pergotenda®

Gables are finishing profiles for setting up the lateral triangular openings for pitched Pergotenda<sup>®</sup>.

They are most often implemented when using the Stratus Screen or for custom enclosure and structural designs. Gables often have a taught fabric stretched over the trapezoidal opening created by the pitch that helps to complete the enclosure. Gable coverings are available in various fabrics, such as Clear Vinyl, Eclissi, or Serge Ferrari® Soltis® Proof 502.