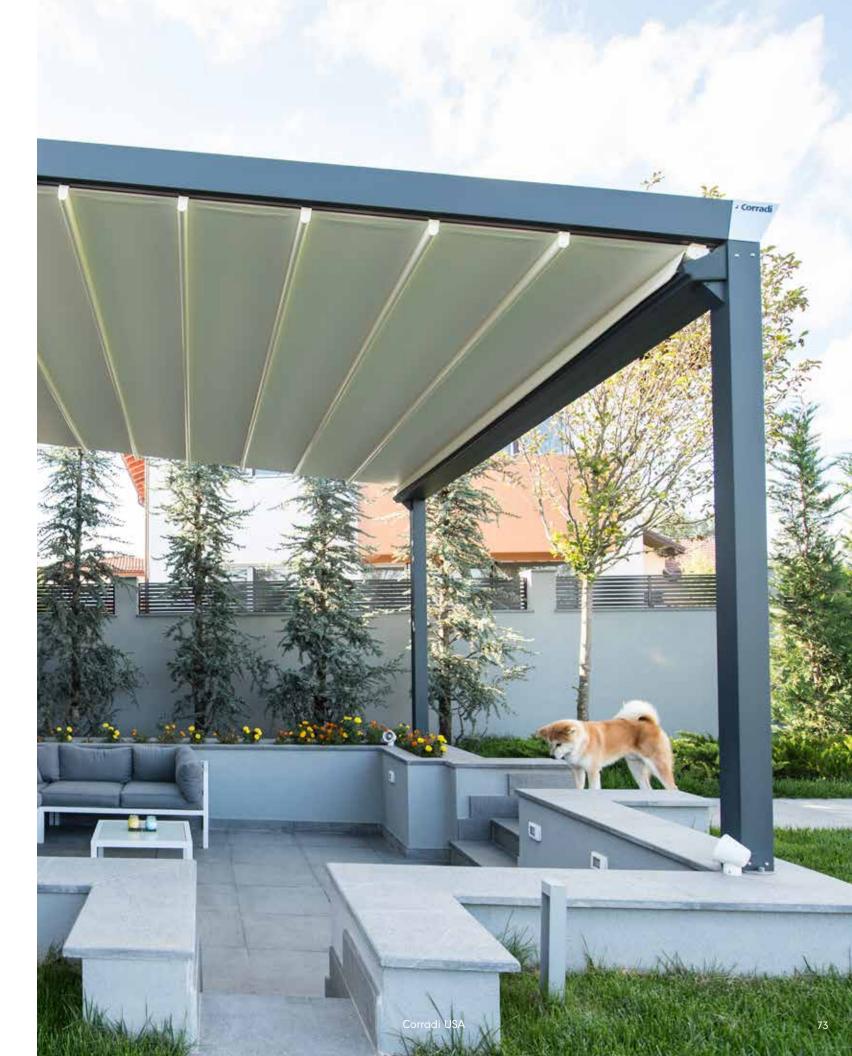

### Faux Ceiling

for Pergotenda®

The Pergotenda® lighting system is a custom designed system that seamlessly integrates into the Pergotenda® intermediate tubes.

This superior lighting system adds atmosphere and even more control extending the usage hours of your outdoor space. The lighting system uses an IP 65 outdoor rated, monochromatic LED that is encased in beveled clear silicon cover and inserted into aluminum profile with frosted white polycarbonate diffuser.

Pergotenda® lights are supplied pre-wired to clear sleeve low voltage cable pigtails with fully sealed waterproof end connections, for easy daisy chaining to additional strips. The power to the strips is supplied by dedicated extension cables with waterproof plugs and sockets, designed to guarantee a quick and secure hook-up both to the strips and single power supply unit, available and furnished in different wattages depending on the number of lighting strips used, up to a maximum of 24 fixtures total per power supply. The strips come with preapplied 3M adhesive back tape for outdoor use.

Key features: IP 65 damp outdoor use, remote with 4 pre-set intensity levels and dimmer, 3400K warm white, 24V, plug-and-play ready, maximum practicality for easy retrofits, kit designed to perfectly integrate with every Pergotenda® system already installed.