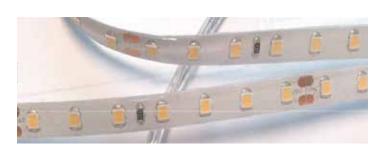

### Faux Ceiling

for Pergotenda®

The Pergotenda® lighting system is a custom designed system that seamlessly integrates into the Pergotenda® intermediate tubes.

This superior lighting system adds atmosphere and even more control extending the usage hours of your outdoor space. The lighting system uses an IP 65 outdoor rated, monochromatic LED that is encased in beveled clear silicon cover and inserted into aluminum profile with frosted white polycarbonate diffuser.

Pergotenda® lights are supplied pre-wired to clear sleeve low voltage cable pigtails with fully sealed waterproof end connections, for easy daisy chaining to additional strips. The power to the strips is supplied by dedicated extension cables with waterproof plugs and sockets, designed to guarantee a quick and secure hook-up both to the strips and single power supply unit, available and furnished in different wattages depending on the number of lighting strips used, up to a maximum of 24 fixtures total per power supply. The strips come with preapplied 3M adhesive back tape for outdoor use.

Key features: IP 65 damp outdoor use, remote with 4 pre-set intensity levels and dimmer, 3400K warm white, 24V, plug-and-play ready, maximum practicality for easy retrofits, kit designed to perfectly integrate with every Pergotenda® system already installed.