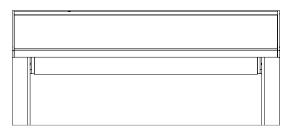

The Stratus is installed with specially designed jamb mount brackets that fit perfectly into any applicable Pergotenda® system. It is recommended to use ShyZip® track for complete enclosure on a Pergotenda® unit. The Stratus is available both motorized or manual (with some size restrictions).