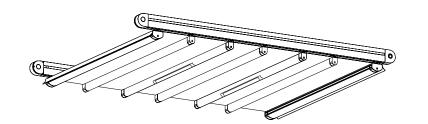

Faux ceilings are an adaptation of the intermediate tubes that make it possible to apply decorative canvas fabrics to the Pergotenda® Impact system.

The Para Tempotest® Home Solids collection is the fabric used for Faux ceilings. It is a proprietary soft fashion fabric that is available in a variety of rich solid colors to help create ambiance to match any atmosphere you wish to create. See Para Tempotest® Home Solids fabric sample collection for reference.

CANVAS FIXED TO INTERMEDIATE SUPPORT TUBES

CANVAS FIXED TO END SUPPORT TUBES