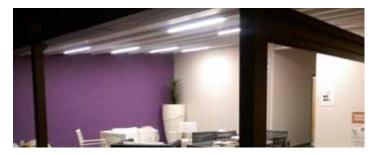

### Faux Ceiling

for Pergotenda®

The Pergotenda® lighting system is a custom designed system that seamlessly integrates into the Pergotenda® intermediate tubes.

This superior lighting system adds atmosphere and even more control extending the usage hours of your outdoor space. The lighting system uses an IP 65 outdoor rated, monochromatic LED that is encased in beveled clear silicon cover and inserted into aluminum profile with frosted white polycarbonate diffuser.

Pergotenda® lights are supplied pre-wired to clear sleeve low voltage cable pigtails with fully sealed waterproof end connections, for easy daisy chaining to additional strips. The power to the strips is supplied by dedicated extension cables with waterproof plugs and sockets, designed to guarantee a quick and secure hook-up both to the strips and single power supply unit, available and furnished in different wattages depending on the number of lighting strips used, up to a maximum of 24 fixtures total per power supply. The strips come with preapplied 3M adhesive back tape for outdoor use.

Key features: IP 65 damp outdoor use, remote with 4 pre-set intensity levels and dimmer, 3400K warm white, 24V, plug-and-play ready, maximum practicality for easy retrofits, kit designed to perfectly integrate with every Pergotenda® system already installed.