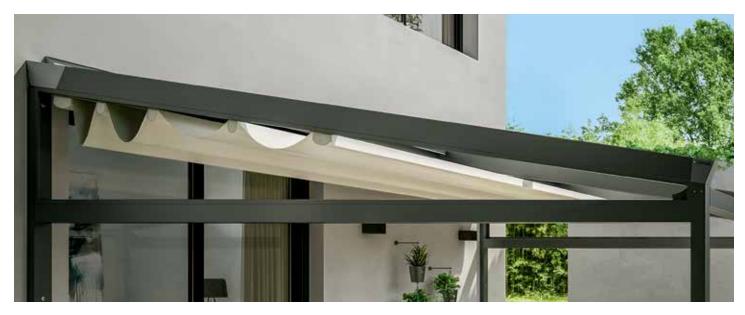

#### Stratus Screen

for Pergotenda®

Pergotenda® 45 with Stratus Solar Screens & ShyZip® Tracks The Dorchester Awning Company, Kingston MA

Pergotenda® Iridium with Stratus Clear Vinyl Window Screens & ShyZip® Tracks New Haven Awning, New Haven CT

The Stratus is an exterior screen specifically designed to integrate into most Pergotenda® systems for complete enclosure that assists in protection from the elements and gives the option of privacy. The design of the Stratus is based off of our long-standing proprietary Summit exterior screen.

The Stratus is installed with specially designed jamb mount brackets that fit perfectly into any applicable Pergotenda® system. It is recommended to use ShyZip® track for complete enclosure on a Pergotenda® unit. The Stratus is available both motorized or manual (with some size restrictions).