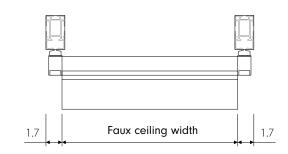

### Faux Ceiling

for Pergotenda®

The Pergotenda® lighting system is a custom designed system that seamlessly integrates into the Pergotenda® intermediate tubes.

This superior lighting system adds atmosphere and even more control extending the usage hours of your outdoor space. The lighting system uses an IP 65 outdoor rated, monochromatic LED that is encased in beveled clear silicon cover and inserted into aluminum profile with frosted white polycarbonate diffuser.

Faux ceilings are an adaptation of the intermediate tubes that make it possible to apply decorative canvas fabrics to the Pergotenda® Impact system.

The Para Tempotest® Home Solids collection is the fabric used for Faux ceilings. It is a proprietary soft fashion fabric that is available in a variety of rich solid colors to help create ambiance to match any atmosphere you wish to create. See Para Tempotest® Home Solids fabric sample collection for reference.