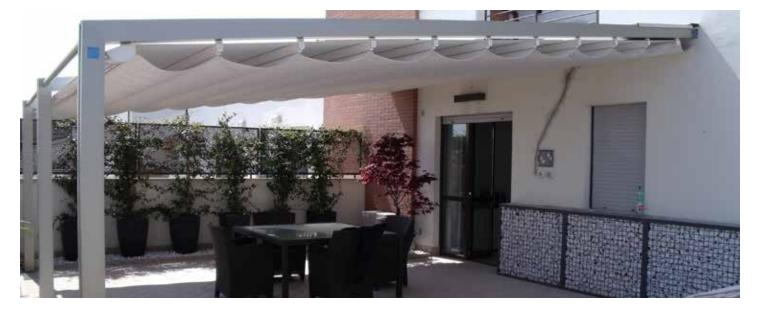

#### Stratus Screen

for Pergotenda®

Pergotenda® 45 with Stratus Solar Screens & ShyZip® Tracks The Dorchester Awning Company, Kingston MA

Pergotenda® Iridium with Stratus Clear Vinyl Window Screens & ShyZip® Tracks New Haven Awning, New Haven CT

The Stratus is an exterior screen specifically designed to integrate into most Pergotenda® systems for complete enclosure that assists in protection from the elements and gives the option of privacy. The design of the Stratus is based off of our long-standing proprietary Summit exterior screen.

The Stratus is installed with specially designed jamb mount brackets that fit perfectly into any applicable Pergotenda® system. It is recommended to use ShyZip® track for complete enclosure on a Pergotenda® unit. The Stratus is available both motorized or manual (with some size restrictions).