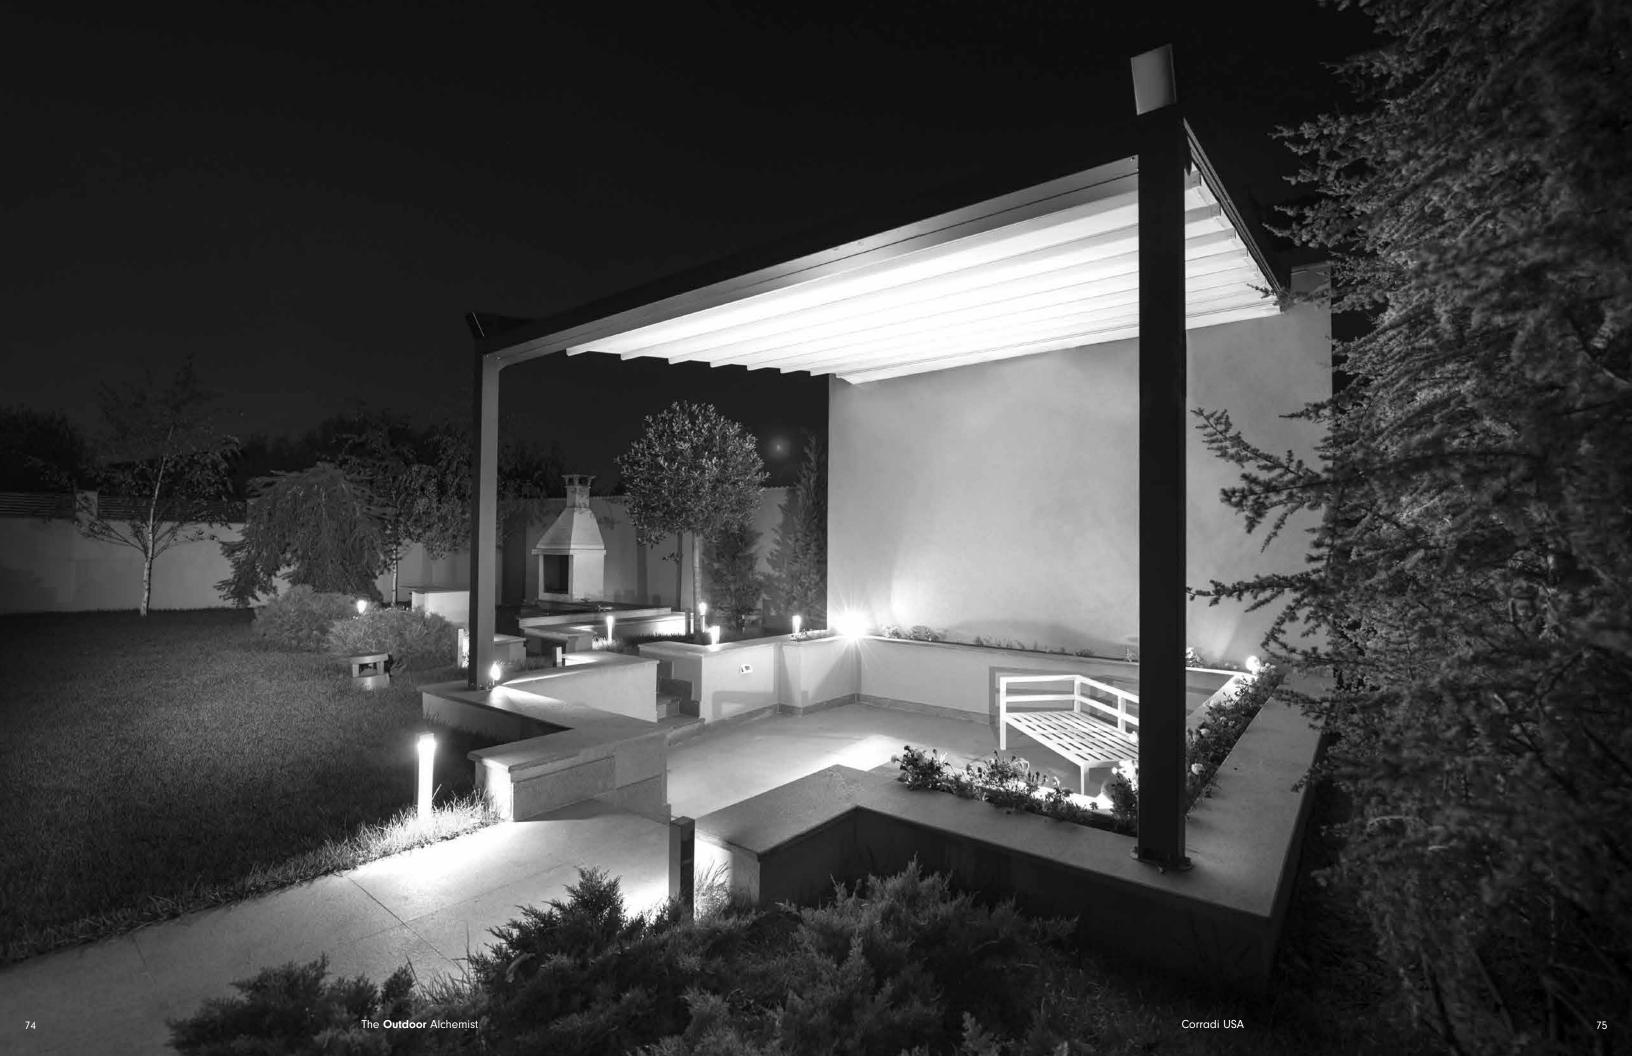

### Faux Ceiling

for Pergotenda®

The Pergotenda® lighting system is a custom designed system that seamlessly integrates into the Pergotenda® intermediate tubes.

This superior lighting system adds atmosphere and even more control extending the usage hours of your outdoor space. The lighting system uses an IP 65 outdoor rated, monochromatic LED that is encased in beveled clear silicon cover and inserted into aluminum profile with frosted white polycarbonate diffuser.

Pergotenda® lights are supplied pre-wired to clear sleeve low voltage cable pigtails with fully sealed waterproof end connections, for easy daisy chaining to additional strips. The power to the strips is supplied by dedicated extension cables with waterproof plugs and sockets, designed to guarantee a quick and secure hook-up both to the strips and single power supply unit, available and furnished in different wattages depending on the number of lighting strips used, up to a maximum of 24 fixtures total per power supply. The strips come with preapplied 3M adhesive back tape for outdoor use.

Key features: IP 65 damp outdoor use, remote with 4 pre-set intensity levels and dimmer, 3400K warm white, 24V, plug-and-play ready, maximum practicality for easy retrofits, kit designed to perfectly integrate with every Pergotenda® system already installed.