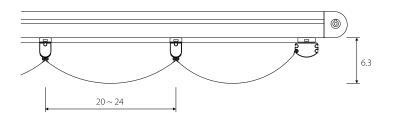

### Faux Ceiling

for Pergotenda®

The Pergotenda® lighting system is a custom designed system that seamlessly integrates into the Pergotenda® intermediate tubes.

This superior lighting system adds atmosphere and even more control extending the usage hours of your outdoor space. The lighting system uses an IP 65 outdoor rated, monochromatic LED that is encased in beveled clear silicon cover and inserted into aluminum profile with frosted white polycarbonate diffuser.

Pergotenda® lights are supplied pre-wired to clear sleeve low voltage cable pigtails with fully sealed waterproof end connections, for easy daisy chaining to additional strips. The power to the strips is supplied by dedicated extension cables with waterproof plugs and sockets, designed to guarantee a quick and secure hook-up both to the strips and single power supply unit, available and furnished in different wattages depending on the number of lighting strips used, up to a maximum of 24 fixtures total per power supply. The strips come with preapplied 3M adhesive back tape for outdoor use.

Key features: IP 65 damp outdoor use, remote with 4 pre-set intensity levels and dimmer, 3400K warm white, 24V, plug-and-play ready, maximum practicality for easy retrofits, kit designed to perfectly integrate with every Pergotenda® system already installed.