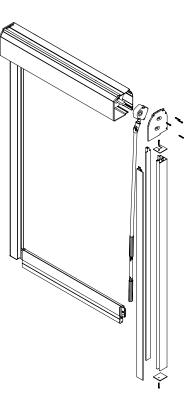

The Stratus is installed with specially designed jamb mount brackets that fit perfectly into any applicable Pergotenda® system. It is recommended to use ShyZip® track for complete enclosure on a Pergotenda® unit. The Stratus is available both motorized or manual (with some size restrictions).