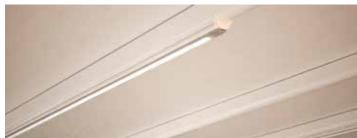

### Faux Ceiling

for Pergotenda®

The Pergotenda® lighting system is a custom designed system that seamlessly integrates into the Pergotenda® intermediate tubes.

This superior lighting system adds atmosphere and even more control extending the usage hours of your outdoor space. The lighting system uses an IP 65 outdoor rated, monochromatic LED that is encased in beveled clear silicon cover and inserted into aluminum profile with frosted white polycarbonate diffuser.

Pergotenda® lights are supplied pre-wired to clear sleeve low voltage cable pigtails with fully sealed waterproof end connections, for easy daisy chaining to additional strips. The power to the strips is supplied by dedicated extension cables with waterproof plugs and sockets, designed to guarantee a quick and secure hook-up both to the strips and single power supply unit, available and furnished in different wattages depending on the number of lighting strips used, up to a maximum of 24 fixtures total per power supply. The strips come with preapplied 3M adhesive back tape for outdoor use.

Key features: IP 65 damp outdoor use, remote with 4 pre-set intensity levels and dimmer, 3400K warm white, 24V, plug-and-play ready, maximum practicality for easy retrofits, kit designed to perfectly integrate with every Pergotenda® system already installed.