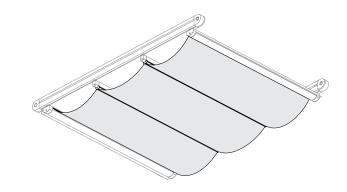

Faux ceilings are an adaptation of the intermediate tubes that make it possible to apply decorative canvas fabrics to the Pergotenda® Impact system.

The Para Tempotest® Home Solids collection is the fabric used for Faux ceilings. It is a proprietary soft fashion fabric that is available in a variety of rich solid colors to help create ambiance to match any atmosphere you wish to create. See Para Tempotest® Home Solids fabric sample collection for reference.

CANVAS FIXED TO INTERMEDIATE SUPPORT TUBES

CANVAS FIXED TO END SUPPORT TUBES