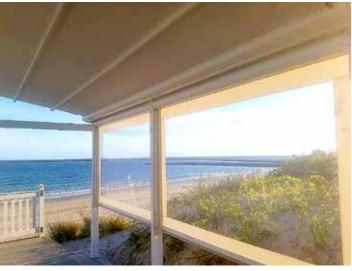

#### Stratus Screen

for Pergotenda®

Pergotenda® 45 with Stratus Solar Screens & ShyZip® Tracks The Dorchester Awning Company, Kingston MA

Pergotenda® Iridium with Stratus Clear Vinyl Window Screens & ShyZip® Tracks New Haven Awning, New Haven CT

The Stratus is an exterior screen specifically designed to integrate into most Pergotenda® systems for complete enclosure that assists in protection from the elements and gives the option of privacy. The design of the Stratus is based off of our long-standing proprietary Summit exterior screen.

The Stratus is installed with specially designed jamb mount brackets that fit perfectly into any applicable Pergotenda® system. It is recommended to use ShyZip® track for complete enclosure on a Pergotenda® unit. The Stratus is available both motorized or manual (with some size restrictions).