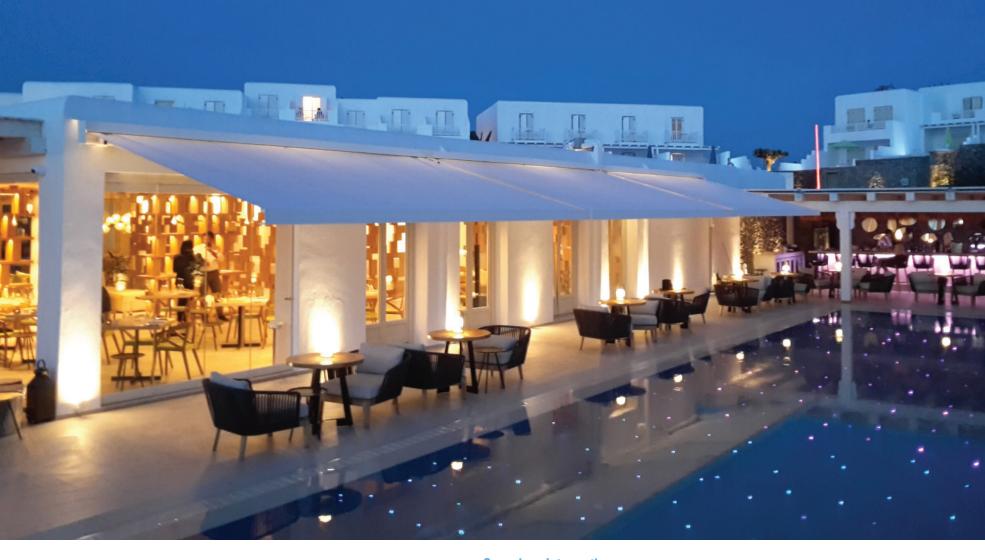

# Shan Retractable Awning by ShadeLab

Shan is a state-of-the-art fully enclosed box cassette awning. It works seamlessly, fully integrating with the architecture by following the aesthetic line.

Time to align

Shan Retractable Awning

**Seamless Integration** 

Shan Retractable Awning 123

124

Shan (2 above) | Pure Tech Window Fashion, Seattle WA

Shan (2 left) | Advanced Blinds & Awnings, Coeur d'Alene ID

# SHAN Retractable Awning

**Shan** is a box cassette awning that is wall mount only because of its marked shape and design. it is always motorized. The D.T.S. system (Dynamic Tilting System) allows the tilting of the support when the awning is retracting, maintaining a perfect closure of the cassette. The special gasket along the length of the front bar makes the awning watertight and ensures silent closure. The compact box dimension is 10.16" in height and 7.28" deep. A single section is up to 23' (276") width and can reach a 13'6" (162") projection. The Shan uses the patented feature arm Urban, the essence of the most advanced technology and fine Italian design. It features the innovative Dynamic Arm Torsion System, which helps to protect the traction mechanism and to prevent fabric tears. Pitch adjustment is available up to 40°. The micrometric regulation of pitch allows for easy and precise adjustment. The Shan is also motorized with a torque sensing motor with the limits preset at the factory. Standard Frame colors available for the Shan are White Quartz, Anthracite, & Corten—all finishes are matte. A complete line of awning fabrics are available, featuring our Para Tempotest line of 100% acrylic awning material. The Shan is a design patented system.