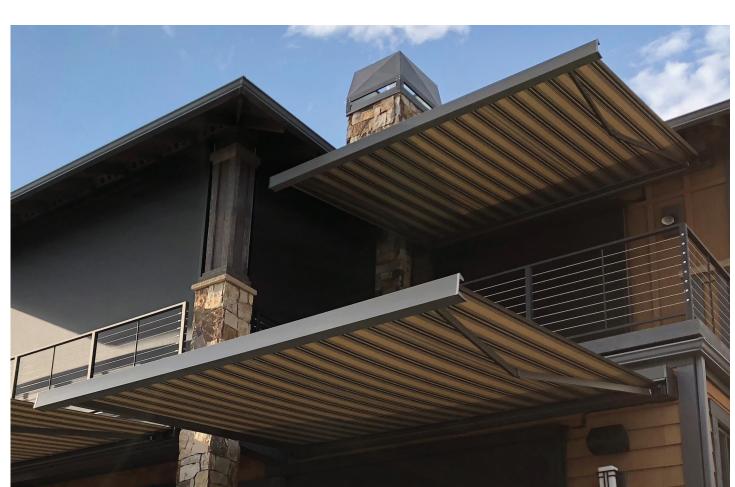

Shan Retractable Awning

**Seamless Integration** 

Shan Retractable Awning 123

124

Shan (2 above) | Pure Tech Window Fashion, Seattle WA

Shan (2 left) | Advanced Blinds & Awnings, Coeur d'Alene ID

# SHAN Retractable Awning

**Shan** is a box cassette awning that is wall mount only because of its marked shape and design. it is always motorized. The D.T.S. system (Dynamic Tilting System) allows the tilting of the support when the awning is retracting, maintaining a perfect closure of the cassette. The special gasket along the length of the front bar makes the awning watertight and ensures silent closure. The compact box dimension is 10.16" in height and 7.28" deep. A single section is up to 23' (276") width and can reach a 13'6" (162") projection. The Shan uses the patented feature arm Urban, the essence of the most advanced technology and fine Italian design. It features the innovative Dynamic Arm Torsion System, which helps to protect the traction mechanism and to prevent fabric tears. Pitch adjustment is available up to 40°. The micrometric regulation of pitch allows for easy and precise adjustment. The Shan is also motorized with a torque sensing motor with the limits preset at the factory. Standard Frame colors available for the Shan are White Quartz, Anthracite, & Corten—all finishes are matte. A complete line of awning fabrics are available, featuring our Para Tempotest line of 100% acrylic awning material. The Shan is a design patented system.