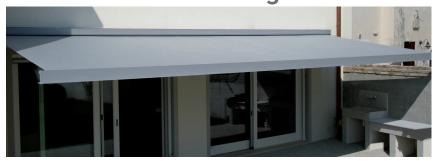

# Shan Retractable Awning by ShadeLab

Shan is a state-of-the-art fully enclosed box cassette awning. It works seamlessly, fully integrating with the architecture by following the aesthetic line.

Time to align

Shan Retractable Awning

**Seamless Integration** 

Shan Retractable Awning 123

124

Shan (2 above) | Pure Tech Window Fashion, Seattle WA

Shan (2 left) | Advanced Blinds & Awnings, Coeur d'Alene ID

# SHAN Retractable Awning

**Shan** is a box cassette awning that is wall mount only because of its marked shape and design. it is always motorized. The D.T.S. system (Dynamic Tilting System) allows the tilting of the support when the awning is retracting, maintaining a perfect closure of the cassette. The special gasket along the length of the front bar makes the awning watertight and ensures silent closure. The compact box dimension is 10.16" in height and 7.28" deep. A single section is up to 23' (276") width and can reach a 13'6" (162") projection. The Shan uses the patented feature arm Urban, the essence of the most advanced technology and fine Italian design. It features the innovative Dynamic Arm Torsion System, which helps to protect the traction mechanism and to prevent fabric tears. Pitch adjustment is available up to 40°. The micrometric regulation of pitch allows for easy and precise adjustment. The Shan is also motorized with a torque sensing motor with the limits preset at the factory. Standard Frame colors available for the Shan are White Quartz, Anthracite, & Corten—all finishes are matte. A complete line of awning fabrics are available, featuring our Para Tempotest line of 100% acrylic awning material. The Shan is a design patented system.