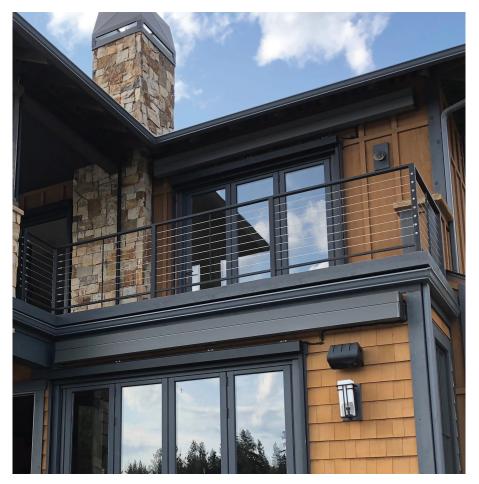

Shan Retractable Awning

**Seamless Integration** 

Shan Retractable Awning 123

124

Shan (2 above) | Pure Tech Window Fashion, Seattle WA

Shan (2 left) | Advanced Blinds & Awnings, Coeur d'Alene ID

# SHAN Retractable Awning

**Shan** is a box cassette awning that is wall mount only because of its marked shape and design. it is always motorized. The D.T.S. system (Dynamic Tilting System) allows the tilting of the support when the awning is retracting, maintaining a perfect closure of the cassette. The special gasket along the length of the front bar makes the awning watertight and ensures silent closure. The compact box dimension is 10.16" in height and 7.28" deep. A single section is up to 23' (276") width and can reach a 13'6" (162") projection. The Shan uses the patented feature arm Urban, the essence of the most advanced technology and fine Italian design. It features the innovative Dynamic Arm Torsion System, which helps to protect the traction mechanism and to prevent fabric tears. Pitch adjustment is available up to 40°. The micrometric regulation of pitch allows for easy and precise adjustment. The Shan is also motorized with a torque sensing motor with the limits preset at the factory. Standard Frame colors available for the Shan are White Quartz, Anthracite, & Corten—all finishes are matte. A complete line of awning fabrics are available, featuring our Para Tempotest line of 100% acrylic awning material. The Shan is a design patented system.