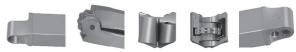

# SHAN Retractable Awning

**Shan** is a box cassette awning that is wall mount only because of its marked shape and design. it is always motorized. The D.T.S. system (Dynamic Tilting System) allows the tilting of the support when the awning is retracting, maintaining a perfect closure of the cassette. The special gasket along the length of the front bar makes the awning watertight and ensures silent closure. The compact box dimension is 10.16" in height and 7.28" deep. A single section is up to 23' (276") width and can reach a 13'6" (162") projection. The Shan uses the patented feature arm Urban, the essence of the most advanced technology and fine Italian design. It features the innovative Dynamic Arm Torsion System, which helps to protect the traction mechanism and to prevent fabric tears. Pitch adjustment is available up to 40°. The micrometric regulation of pitch allows for easy and precise adjustment. The Shan is also motorized with a torque sensing motor with the limits preset at the factory. Standard Frame colors available for the Shan are White Quartz, Anthracite, & Corten—all finishes are matte. A complete line of awning fabrics are available, featuring our Para Tempotest line of 100% acrylic awning material. The Shan is a design patented system.

# STAINLESS STEEL SCREWS AND PINS

**URBAN ARM** The Urban arm is the essence of advanced technology and fine Italian design. No compromise on performances and details. An unprecedented retractable arm of unique design with raw materials of highest quality and the advanced technology of the DAT System come together to make the Urban arm a masterpiece in the world of shading.