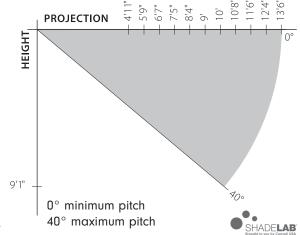

WIDE PITCH RANGE Pitch ranges between  $0^{\circ}$  and  $40^{\circ}$ 

WALL MOUNT ONLY The Shan is installed mounted to a wall. (Roof mount may be available for approved applications.)

2010 RED DOT DESIGN AWARD WINNER

# WIDTH RANGE\*

|                  | WIDTH  |      |      |      |      |      |      |      |      |      |
|------------------|--------|------|------|------|------|------|------|------|------|------|
| z                |        |      | 10'  | 12'  | 14'  | 16'  | 18'  | 20'  | 21'  | 23'  |
| 2                |        |      | 120" | 144" | 168" | 192" | 216" | 240" | 252" | 276" |
| DROP/ PROJECTION | 6' 6"  | 78"  | YES  |
|                  |        | 100" | YES  |
|                  | 10'    | 120" |      | YES  |
|                  | 11'6"  | 138" |      |      | YES  | YES  | YES  | YES  | YES  | YES  |
|                  | 13' 6" | 162" |      |      |      | YES  | YES  | YES  | YES  | YES  |
|                  |        |      |      |      |      |      |      |      |      |      |

\*Maximum projection indicated is intended with arms at 0° pitch, perpendicular to the mounted wall. Increasing the pitch will decrease the projection when measured in a straight/perpendicular line from the mounted wall.

# PROJECTION & PITCH

The **Outdoor** Alchemist