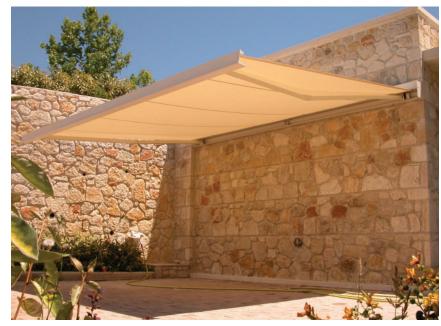

# Shan Retractable Awning by ShadeLab

Shan is a state-of-the-art fully enclosed box cassette awning. It works seamlessly, fully integrating with the architecture by following the aesthetic line.

Time to align

Shan Retractable Awning

**Seamless Integration** 

Shan Retractable Awning 123

124

Shan (2 above) | Pure Tech Window Fashion, Seattle WA

Shan (2 left) | Advanced Blinds & Awnings, Coeur d'Alene ID

# SHAN Retractable Awning

**Shan** is a box cassette awning that is wall mount only because of its marked shape and design. it is always motorized. The D.T.S. system (Dynamic Tilting System) allows the tilting of the support when the awning is retracting, maintaining a perfect closure of the cassette. The special gasket along the length of the front bar makes the awning watertight and ensures silent closure. The compact box dimension is 10.16" in height and 7.28" deep. A single section is up to 23' (276") width and can reach a 13'6" (162") projection. The Shan uses the patented feature arm Urban, the essence of the most advanced technology and fine Italian design. It features the innovative Dynamic Arm Torsion System, which helps to protect the traction mechanism and to prevent fabric tears. Pitch adjustment is available up to 40°. The micrometric regulation of pitch allows for easy and precise adjustment. The Shan is also motorized with a torque sensing motor with the limits preset at the factory. Standard Frame colors available for the Shan are White Quartz, Anthracite, & Corten—all finishes are matte. A complete line of awning fabrics are available, featuring our Para Tempotest line of 100% acrylic awning material. The Shan is a design patented system.