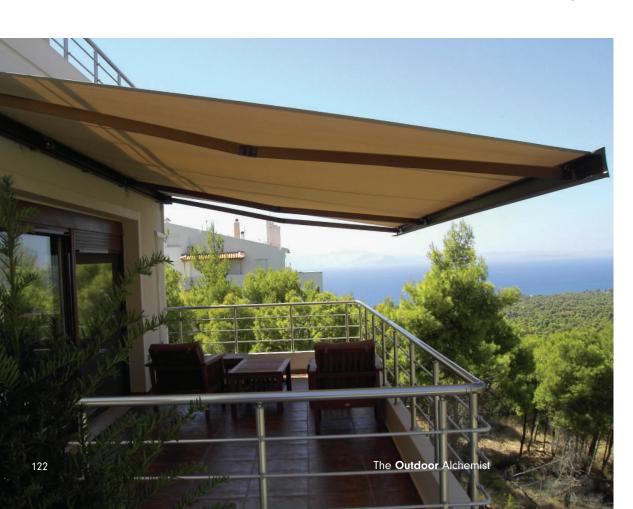

# Shan Retractable Awning by ShadeLab

Shan is a state-of-the-art fully enclosed box cassette awning. It works seamlessly, fully integrating with the architecture by following the aesthetic line.

Time to align

Shan Retractable Awning

**Seamless Integration** 

Shan Retractable Awning 123

124

Shan (2 above) | Pure Tech Window Fashion, Seattle WA

Shan (2 left) | Advanced Blinds & Awnings, Coeur d'Alene ID

# SHAN Retractable Awning

**Shan** is a box cassette awning that is wall mount only because of its marked shape and design. it is always motorized. The D.T.S. system (Dynamic Tilting System) allows the tilting of the support when the awning is retracting, maintaining a perfect closure of the cassette. The special gasket along the length of the front bar makes the awning watertight and ensures silent closure. The compact box dimension is 10.16" in height and 7.28" deep. A single section is up to 23' (276") width and can reach a 13'6" (162") projection. The Shan uses the patented feature arm Urban, the essence of the most advanced technology and fine Italian design. It features the innovative Dynamic Arm Torsion System, which helps to protect the traction mechanism and to prevent fabric tears. Pitch adjustment is available up to 40°. The micrometric regulation of pitch allows for easy and precise adjustment. The Shan is also motorized with a torque sensing motor with the limits preset at the factory. Standard Frame colors available for the Shan are White Quartz, Anthracite, & Corten—all finishes are matte. A complete line of awning fabrics are available, featuring our Para Tempotest line of 100% acrylic awning material. The Shan is a design patented system.