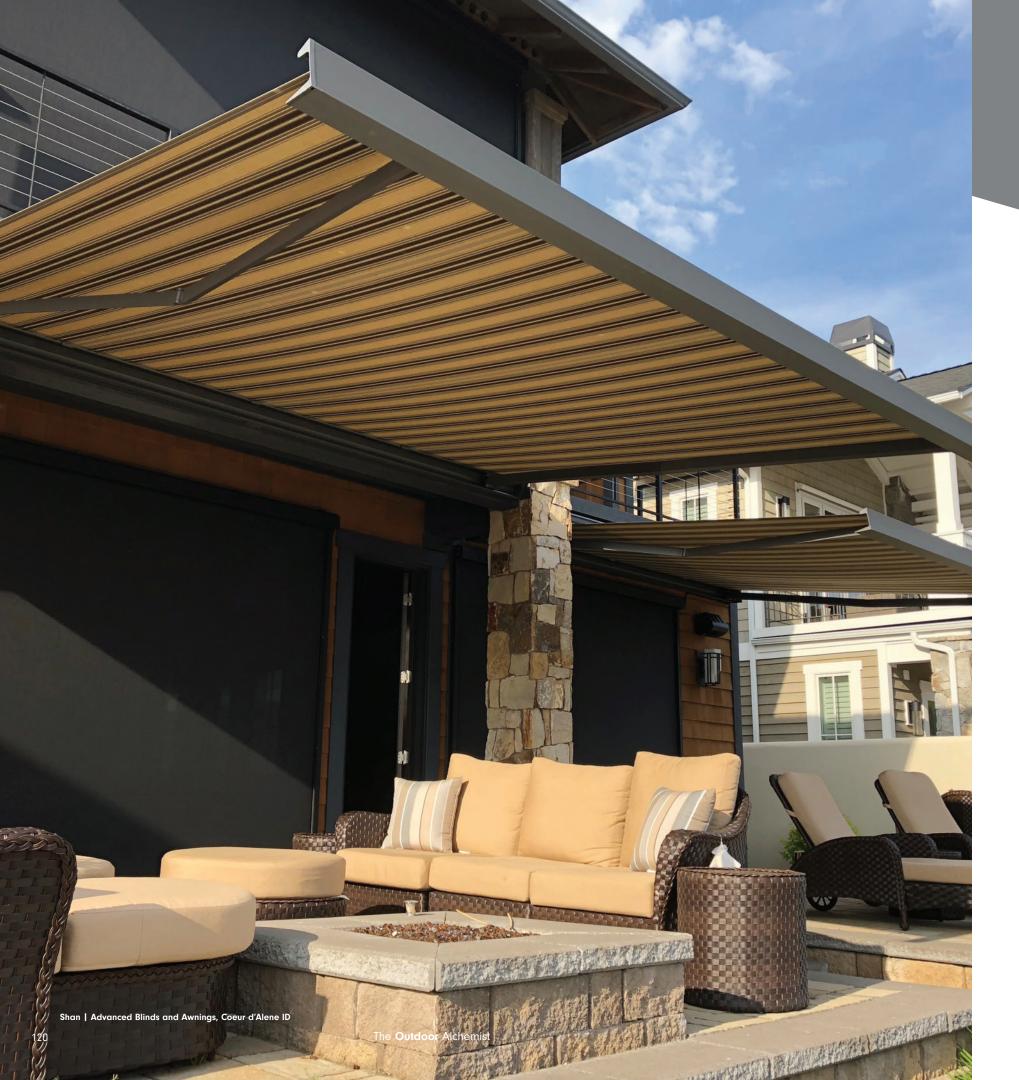

# Shan Retractable Awning by ShadeLab

Shan is a state-of-the-art fully enclosed box cassette awning. It works seamlessly, fully integrating with the architecture by following the aesthetic line.

Time to align

Shan Retractable Awning

**Seamless Integration** 

Shan Retractable Awning 123

124

Shan (2 above) | Pure Tech Window Fashion, Seattle WA

Shan (2 left) | Advanced Blinds & Awnings, Coeur d'Alene ID

# SHAN Retractable Awning

**Shan** is a box cassette awning that is wall mount only because of its marked shape and design. it is always motorized. The D.T.S. system (Dynamic Tilting System) allows the tilting of the support when the awning is retracting, maintaining a perfect closure of the cassette. The special gasket along the length of the front bar makes the awning watertight and ensures silent closure. The compact box dimension is 10.16" in height and 7.28" deep. A single section is up to 23' (276") width and can reach a 13'6" (162") projection. The Shan uses the patented feature arm Urban, the essence of the most advanced technology and fine Italian design. It features the innovative Dynamic Arm Torsion System, which helps to protect the traction mechanism and to prevent fabric tears. Pitch adjustment is available up to 40°. The micrometric regulation of pitch allows for easy and precise adjustment. The Shan is also motorized with a torque sensing motor with the limits preset at the factory. Standard Frame colors available for the Shan are White Quartz, Anthracite, & Corten—all finishes are matte. A complete line of awning fabrics are available, featuring our Para Tempotest line of 100% acrylic awning material. The Shan is a design patented system.