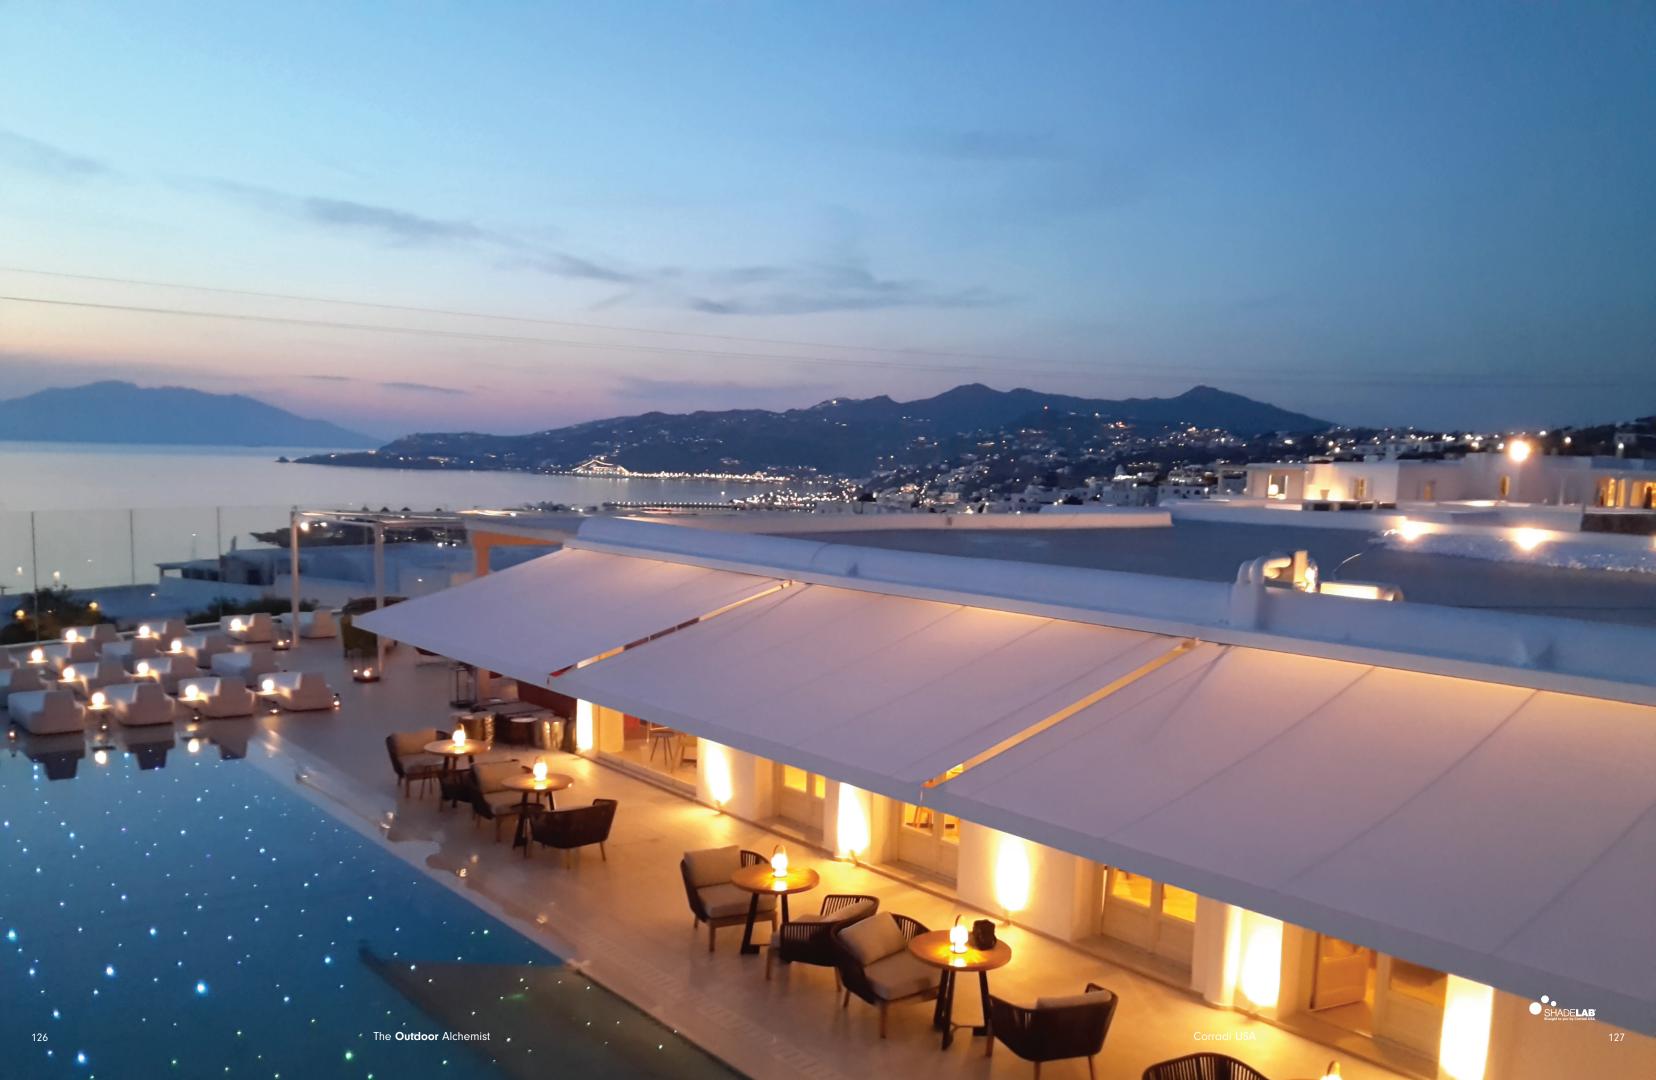

# Shan Retractable Awning by ShadeLab

Shan is a state-of-the-art fully enclosed box cassette awning. It works seamlessly, fully integrating with the architecture by following the aesthetic line.

Time to align

Shan Retractable Awning

**Seamless Integration** 

Shan Retractable Awning 123

124

Shan (2 above) | Pure Tech Window Fashion, Seattle WA

Shan (2 left) | Advanced Blinds & Awnings, Coeur d'Alene ID