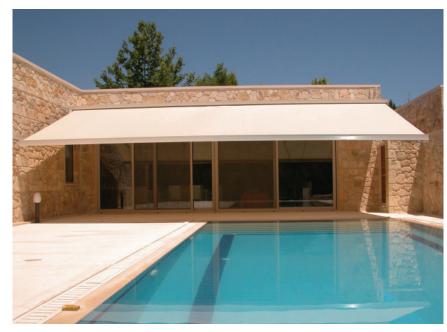

# Shan Retractable Awning by ShadeLab

Shan is a state-of-the-art fully enclosed box cassette awning. It works seamlessly, fully integrating with the architecture by following the aesthetic line.

Time to align

Shan Retractable Awning

**Seamless Integration** 

Shan Retractable Awning 123

124

Shan (2 above) | Pure Tech Window Fashion, Seattle WA

Shan (2 left) | Advanced Blinds & Awnings, Coeur d'Alene ID

# SHAN Retractable Awning

**Shan** is a box cassette awning that is wall mount only because of its marked shape and design. it is always motorized. The D.T.S. system (Dynamic Tilting System) allows the tilting of the support when the awning is retracting, maintaining a perfect closure of the cassette. The special gasket along the length of the front bar makes the awning watertight and ensures silent closure. The compact box dimension is 10.16" in height and 7.28" deep. A single section is up to 23' (276") width and can reach a 13'6" (162") projection. The Shan uses the patented feature arm Urban, the essence of the most advanced technology and fine Italian design. It features the innovative Dynamic Arm Torsion System, which helps to protect the traction mechanism and to prevent fabric tears. Pitch adjustment is available up to 40°. The micrometric regulation of pitch allows for easy and precise adjustment. The Shan is also motorized with a torque sensing motor with the limits preset at the factory. Standard Frame colors available for the Shan are White Quartz, Anthracite, & Corten—all finishes are matte. A complete line of awning fabrics are available, featuring our Para Tempotest line of 100% acrylic awning material. The Shan is a design patented system.