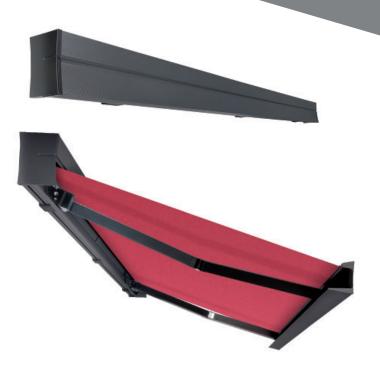

# SHAN Retractable Awning

**Shan** is a box cassette awning that is wall mount only because of its marked shape and design. it is always motorized. The D.T.S. system (Dynamic Tilting System) allows the tilting of the support when the awning is retracting, maintaining a perfect closure of the cassette. The special gasket along the length of the front bar makes the awning watertight and ensures silent closure. The compact box dimension is 10.16" in height and 7.28" deep. A single section is up to 23' (276") width and can reach a 13'6" (162") projection. The Shan uses the patented feature arm Urban, the essence of the most advanced technology and fine Italian design. It features the innovative Dynamic Arm Torsion System, which helps to protect the traction mechanism and to prevent fabric tears. Pitch adjustment is available up to 40°. The micrometric regulation of pitch allows for easy and precise adjustment. The Shan is also motorized with a torque sensing motor with the limits preset at the factory. Standard Frame colors available for the Shan are White Quartz, Anthracite, & Corten—all finishes are matte. A complete line of awning fabrics are available, featuring our Para Tempotest line of 100% acrylic awning material. The Shan is a design patented system.

FULL CASSETTE AWNING Retractable arm awning with fully enclosed cassette.

MICROMETRIC REGULATION OF PITCH Allows for easy and precise adjustment.

MOTORIZED ONLY The Shan uses a torque sensing motor.