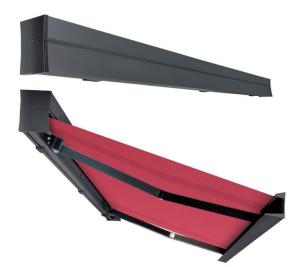

# Shan Retractable Awning by ShadeLab

Shan is a state-of-the-art fully enclosed box cassette awning. It works seamlessly, fully integrating with the architecture by following the aesthetic line.

Time to align

Shan Retractable Awning

**Seamless Integration** 

Shan Retractable Awning 123

124

Shan (2 above) | Pure Tech Window Fashion, Seattle WA

Shan (2 left) | Advanced Blinds & Awnings, Coeur d'Alene ID

# SHAN Retractable Awning

**Shan** is a box cassette awning that is wall mount only because of its marked shape and design. it is always motorized. The D.T.S. system (Dynamic Tilting System) allows the tilting of the support when the awning is retracting, maintaining a perfect closure of the cassette. The special gasket along the length of the front bar makes the awning watertight and ensures silent closure. The compact box dimension is 10.16" in height and 7.28" deep. A single section is up to 23' (276") width and can reach a 13'6" (162") projection. The Shan uses the patented feature arm Urban, the essence of the most advanced technology and fine Italian design. It features the innovative Dynamic Arm Torsion System, which helps to protect the traction mechanism and to prevent fabric tears. Pitch adjustment is available up to 40°. The micrometric regulation of pitch allows for easy and precise adjustment. The Shan is also motorized with a torque sensing motor with the limits preset at the factory. Standard Frame colors available for the Shan are White Quartz, Anthracite, & Corten—all finishes are matte. A complete line of awning fabrics are available, featuring our Para Tempotest line of 100% acrylic awning material. The Shan is a design patented system.